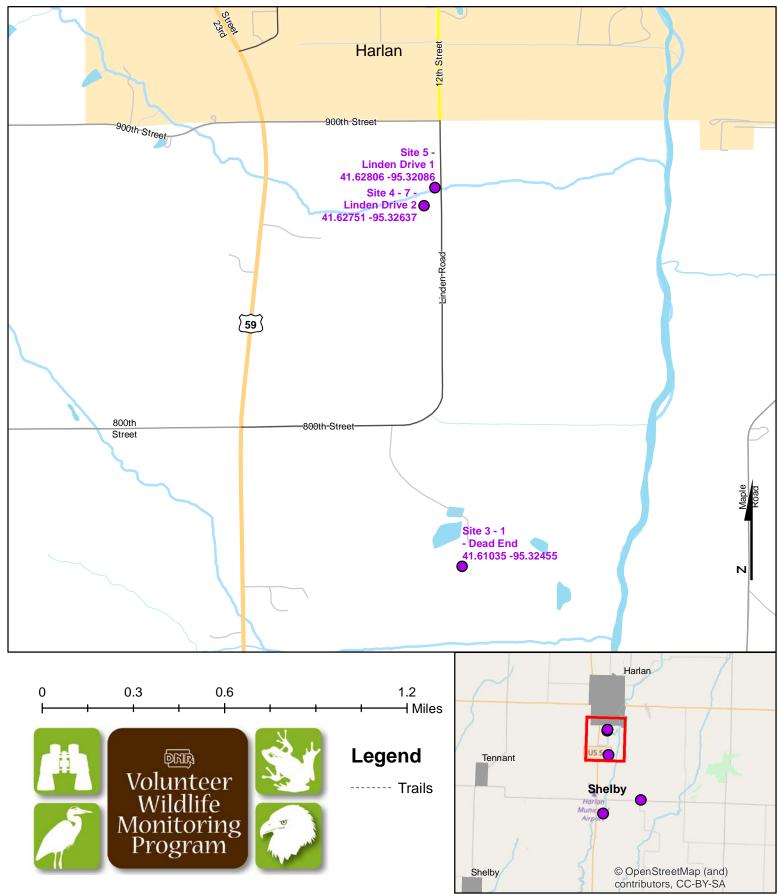

# Route ID 251

Established: 2007

| Site Number | Name                      | County | Latitude   | Longitude   | Directions                                                                                                                     |
|-------------|---------------------------|--------|------------|-------------|--------------------------------------------------------------------------------------------------------------------------------|
| 1           | 4 - Oak Road              | Shelby | 41.5787565 | -95.292565  | Small pond on the corner of Oak Rd and Street F58                                                                              |
| 2           | 5 - Nishna Bend Rec. Area | Shelby | 41.5683447 | -95.3279713 | 516 Maple RoadHarlan, IA 51537                                                                                                 |
| 3           | 1 - Dead End              | Shelby | 41.6103479 | -95.3245493 | Dead end access road off of 800th St just<br>before the curve that turns into Linden Rd.<br>Pond is to the east of access road |
| 4           | 7 - Linden Drive 2        | Shelby | 41.6275133 | -95.3263665 |                                                                                                                                |
| 5           | 8 - Linden Drive1         | Shelby | 41.6280594 | -95.3260861 | Timbered area near creek on the west side<br>of Linden Rd just south of Harlan, just south<br>of intersection with 900th St    |