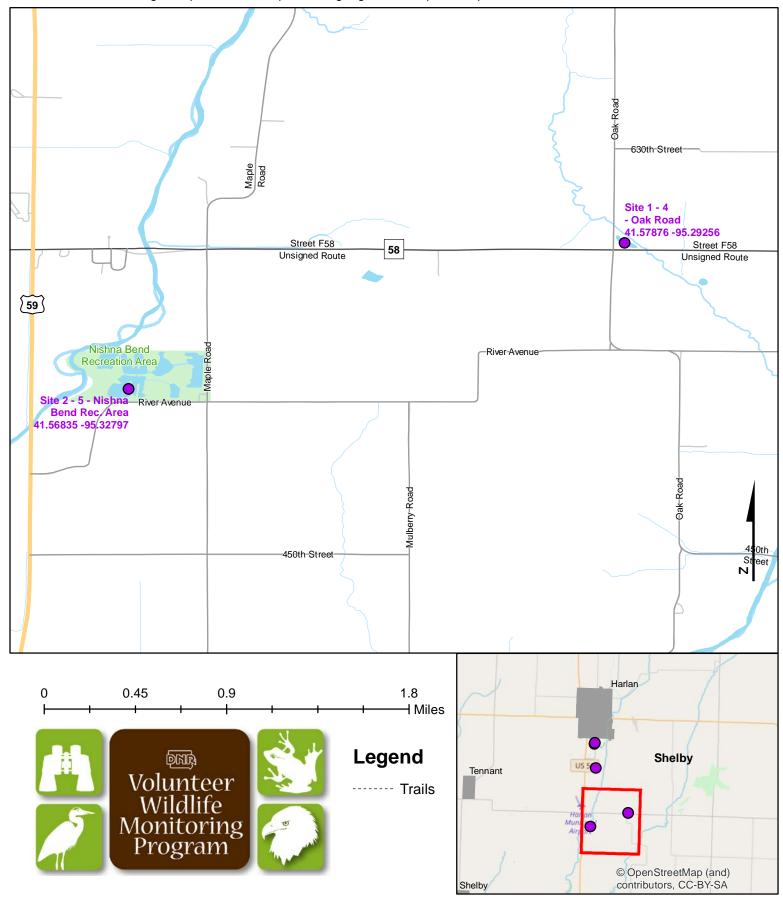

# Route ID 251

Established: 2007

| Site Number | Name                      | County | Latitude   | Longitude   | Directions                                                                                                                     |
|-------------|---------------------------|--------|------------|-------------|--------------------------------------------------------------------------------------------------------------------------------|
| 1           | 4 - Oak Road              | Shelby | 41.5787565 | -95.292565  | Small pond on the corner of Oak Rd and Street F58                                                                              |
| 2           | 5 - Nishna Bend Rec. Area | Shelby | 41.5683447 | -95.3279713 | 516 Maple RoadHarlan, IA 51537                                                                                                 |
| 3           | 1 - Dead End              | Shelby | 41.6103479 | -95.3245493 | Dead end access road off of 800th St just<br>before the curve that turns into Linden Rd.<br>Pond is to the east of access road |
| 4           | 7 - Linden Drive 2        | Shelby | 41.6275133 | -95.3263665 |                                                                                                                                |
| 5           | 8 - Linden Drive1         | Shelby | 41.6280594 | -95.3260861 | Timbered area near creek on the west side<br>of Linden Rd just south of Harlan, just south<br>of intersection with 900th St    |