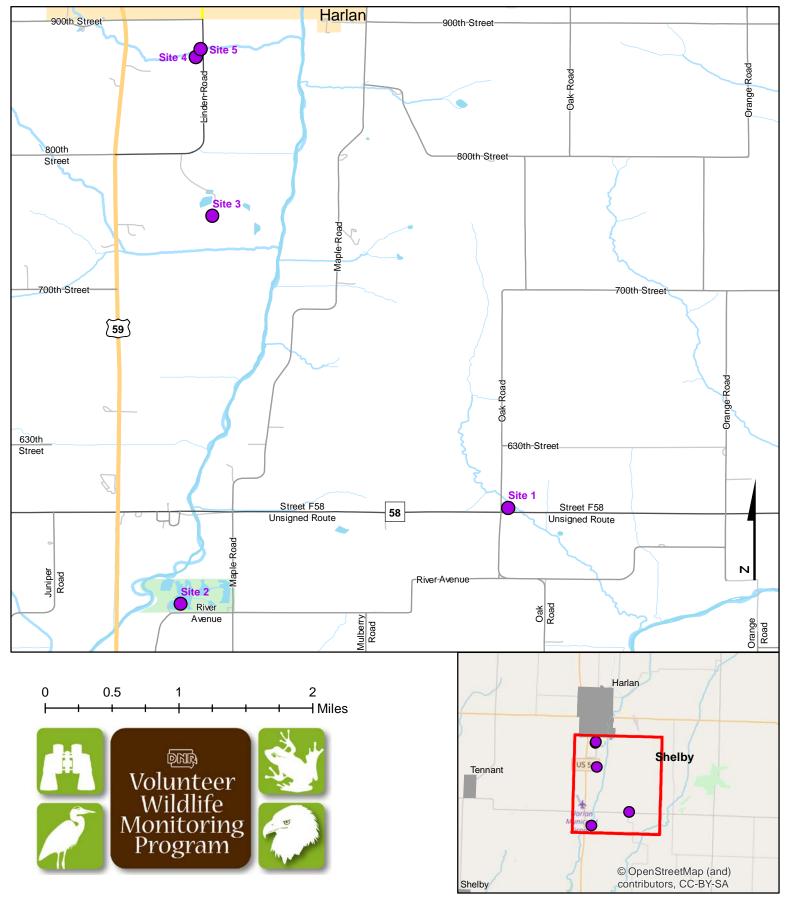

# Route ID 251

Established: 2007

| Site Number | Name                      | County | Latitude   | Longitude   | Directions                                                                                                                     |
|-------------|---------------------------|--------|------------|-------------|--------------------------------------------------------------------------------------------------------------------------------|
| 1           | 4 - Oak Road              | Shelby | 41.5787565 | -95.292565  | Small pond on the corner of Oak Rd and Street F58                                                                              |
| 2           | 5 - Nishna Bend Rec. Area | Shelby | 41.5683447 | -95.3279713 | 516 Maple RoadHarlan, IA 51537                                                                                                 |
| 3           | 1 - Dead End              | Shelby | 41.6103479 | -95.3245493 | Dead end access road off of 800th St just<br>before the curve that turns into Linden Rd.<br>Pond is to the east of access road |
| 4           | 7 - Linden Drive 2        | Shelby | 41.6275133 | -95.3263665 |                                                                                                                                |
| 5           | 8 - Linden Drive1         | Shelby | 41.6280594 | -95.3260861 | Timbered area near creek on the west side<br>of Linden Rd just south of Harlan, just south<br>of intersection with 900th St    |